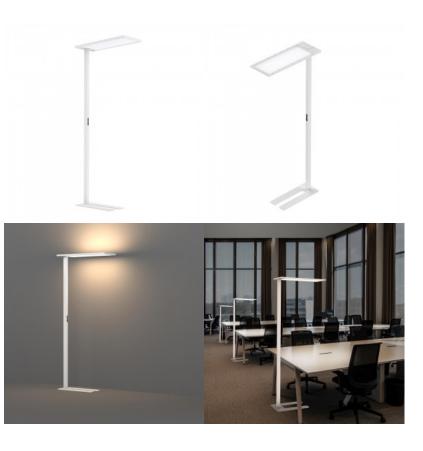

## Table lamp PROLUMEN OL07 white 230V 100W 12000lm 120° IP20 930

LED floor lamp that is perfect for illuminating your workspace! OL07A provides warm white (3000K) light to the room, with a high CRI90 keeping the colors true and natural under the light. In addition, the dimming function allows you to adjust the light intensity according to your preference. This way, you can work without straining your eyes!