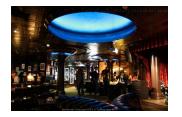

## LED strip REVAL BULB 60LED 1m 12V 14.4W 520lm 120° IP20 RGB

Product code 12780

This colorful <u>LED strip</u> is perfect for creating a cozy atmosphere in dry indoor spaces.

The strip can be extended by soldering. You can connect a maximum of 7-8 meters to one power supply unit.