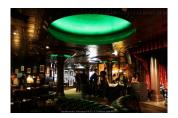

## LED strip REVAL BULB 60LED 1m 12V 14.4W 520lm 120° IP20 RGB

Product code 12780

This colorful <u>LED strip</u> is perfect for creating a cozy atmosphere in dry indoor spaces.

The strip can be extended by soldering. You can connect a maximum of 7-8 meters to one power supply unit.