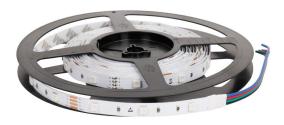

## LED strip REVAL BULB 60LED 1m 12V 14.4W 520lm 120° IP20 RGB

Product code 12780

This colorful <u>LED strip</u> is perfect for creating a cozy atmosphere in dry indoor spaces.

The strip can be extended by soldering. You can connect a maximum of 7-8 meters to one power supply unit.

The back side of the strip has 3M double-sided tape, making installation particularly convenient. For best durability and heat dissipation, we recommend installing it with an aluminum profile.

The specified price is per meter of the strip.

This product requires a power supply unit to operate. You can also find it in the LED house product range!

| Correlated colour temperature |                |
|-------------------------------|----------------|
| Luminous flux                 | 520lumens      |
| Luminaire's efficiency Im79   | 36lm/W         |
| Warranty                      | 5 years        |
| Led chip                      | SMD5050        |
| Brand                         | REVAL BULB     |
| Supply voltage                | 12V            |
| Output                        | 14.4W          |
| Maximum output                | 14.4W          |
| Lens angle                    | 120°           |
| Sdcm - macadam ellipses       | 3              |
| Protection class              | IP20           |
| Lifespan                      | 50000h         |
| Length                        | 1000.0mm       |
| Width                         | 10.0mm         |
| Height                        | 2.1mm          |
| Minimum length                | 50.0mm         |
| Work environment              | indoor use     |
| Certificates                  | CE, RoHS       |
| Eprel                         | <u>1254297</u> |
| Energy class                  | G A<br>G       |