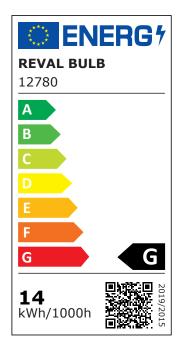

This product requires a power supply unit to operate. You can also find it in the LED house product range!

| Correlated colour temperature |                |
|-------------------------------|----------------|
| Luminous flux                 | 520lumens      |
| Luminaire's efficiency Im79   | 36lm/W         |
| Warranty                      | 5 years        |
| Led chip                      | SMD5050        |
| Brand                         | REVAL BULB     |
| Supply voltage                | 12V            |
| Output                        | 14.4W          |
| Maximum output                | 14.4W          |
| Lens angle                    | 120°           |
| Sdcm - macadam ellipses       | 3              |
| Protection class              | IP20           |
| Lifespan                      | 50000h         |
| Length                        | 1000.0mm       |
| Width                         | 10.0mm         |
| Height                        | 2.1mm          |
| Minimum length                | 50.0mm         |
| Work environment              | indoor use     |
| Certificates                  | CE, RoHS       |
| Eprel                         | <u>1254297</u> |
| Energy class                  | G A<br>G       |