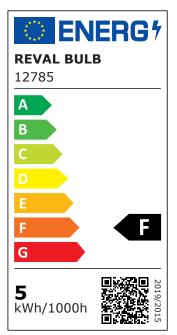

Energy class

Correlated colour temperature warm white 3000K

Luminous flux418lumensLuminaire's efficiency Im7987Im/WWarranty5 yearsSource of lightSANAN LEDLed chipSMD3528BrandREVAL BULB

Supply voltage 12V Output 4.8W Maximum output 4.8W Lens angle 120° Cri 90 Sdcm - macadam ellipses 3 IP20 Protection class Lifespan 50000h