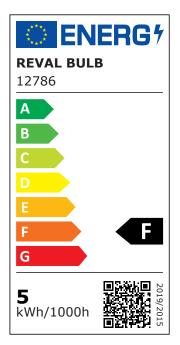

| Correlated colour temperature | cold white 6000K  |
|-------------------------------|-------------------|
| Luminous flux                 | 450lumens         |
| Luminaire's efficiency Im79   | 94lm/W            |
| Warranty                      | 5 years           |
| Source of light               | SANAN LED         |
| Led chip                      | SMD3528           |
| Brand                         | REVAL BULB        |
| Supply voltage                | 12V               |
| Output                        | 4.8W              |
| Maximum output                | 4.8W              |
| Lens angle                    | 120°              |
| Cri                           | 90                |
| Sdcm - macadam ellipses       | 3                 |
| Protection class              | IP20              |
| Lifespan                      | 50000h            |
| Llmf tm21                     | L70 @25°C 50.000h |
| Length                        | 1000.0mm          |
| Width                         | 8.0mm             |
| Height                        | 1.8mm             |
| Minimum length                | 50.0mm            |
| Work environment              | indoor use        |
| Certificates                  | CE, RoHS          |
| Eprel                         | <u>1252820</u>    |
| Energy class                  | F ¢               |