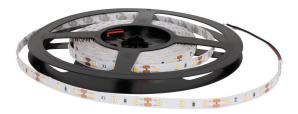

## LED strip REVAL BULB 60LED 1m 12V 4.8W 55lm 120° IP20 red

Product code 13029

Quality LED strip with 3528 LEDs. An ideal choice for decorative lighting!

LED diodes have a long lifespan compared to other light sources, reducing maintenance costs and frequent lamp replacements.

This luminaire is suitable for indoor use only, with an IP20 protection rating.

The specified price is per 1 meter of strip.

There are more meters on the roll, which can be cut according to your needs.

You can trust our products as we sell hundreds of meters of LED strips every day! Send us an inquiry, and we will provide you with an offer!

| Correlated colour temperature | red red           |
|-------------------------------|-------------------|
| Luminous flux                 | 55lumens          |
| Luminaire's efficiency Im79   | 11lm/W            |
| Warranty                      | 5 years           |
| Source of light               | SANAN LED         |
| Led chip                      | SMD3528           |
| Brand                         | REVAL BULB        |
| Supply voltage                | 12V               |
| Output                        | 4.8W              |
| Maximum output                | 4.8W              |
| Lens angle                    | 120°              |
| Sdcm - macadam ellipses       | 3                 |
| Protection class              | IP20              |
| Lifespan                      | 50000h            |
| Llmf tm21                     | L70 @25°C 50.000h |
| Length                        | 1000.0mm          |
| Width                         | 8.0mm             |
| Height                        | 1.8mm             |
| Minimum length                | 50.0mm            |
| Work environment              | indoor use        |
| Certificates                  | CE, RoHS          |
| Eprel                         | <u>1252821</u>    |
| Energy class                  | G                 |