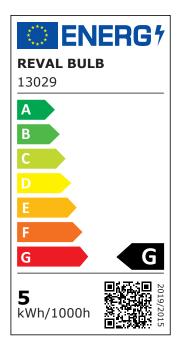

| Correlated colour temperature | red red           |
|-------------------------------|-------------------|
| Luminous flux                 | 55lumens          |
| Luminaire's efficiency Im79   | 11lm/W            |
| Warranty                      | 5 years           |
| Source of light               | SANAN LED         |
| Led chip                      | SMD3528           |
| Brand                         | REVAL BULB        |
| Supply voltage                | 12V               |
| Output                        | 4.8W              |
| Maximum output                | 4.8W              |
| Lens angle                    | 120°              |
| Sdcm - macadam ellipses       | 3                 |
| Protection class              | IP20              |
| Lifespan                      | 50000h            |
| Llmf tm21                     | L70 @25°C 50.000h |
| Length                        | 1000.0mm          |
| Width                         | 8.0mm             |
| Height                        | 1.8mm             |
| Minimum length                | 50.0mm            |
| Work environment              | indoor use        |
| Certificates                  | CE, RoHS          |
| Eprel                         | <u>1252821</u>    |
| Energy class                  | G                 |