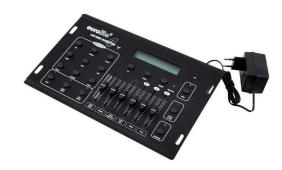

## Lighting control console EUROLITE DMX LED Operator 4 controller 230V

Product code 13250

50 control channels only suitable for matching LED effects 4 LED parcans can be controlled individually Select color mode for choosing single colors Internal programs Auto mode for running all programs Sound-control via built-in microphone or RCA input Pause function Blackout function LCD and control LEDs display current operating mode Program select fader for selecting the internal programs Speed fader for adjusting the program speed Strobe-effect with adjustable speed Additional fogger button for direct control of a DMX smoke machine (CH-49/50) Designed for standing operation, optional installation is customer's choice Power supply via enclosed power unit