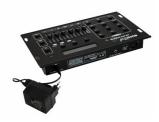

## Lighting control console EUROLITE DMX LED Operator 4 controller 230V

Product code 13250

50 control channels only suitable for matching LED effects 4 LED parcans can be controlled individually Select color mode for choosing single colors Internal programs Auto mode for running all programs Sound-control via built-in microphone or RCA input Pause function Blackout function LCD and control LEDs display current operating mode Program select fader for selecting the internal programs Speed fader for adjusting the program speed Strobe-effect with adjustable speed Additional fogger button for direct control of a DMX smoke machine (CH-49/50) Designed for standing operation, optional installation is customer's choice Power supply via enclosed power unit