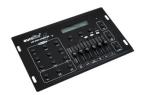

## Lighting control console EUROLITE DMX LED Operator 4 controller 230V

Product code 13250

50 control channels only suitable for matching LED effects 4 LED parcans can be controlled individually Select color mode for choosing single colors Internal programs Auto mode for running all programs Sound-control via built-in microphone or RCA input Pause function Blackout function LCD and control LEDs display current operating mode Program select fader for selecting the internal programs Speed fader for adjusting the program speed Strobe-effect with adjustable speed Additional fogger button for direct control of a DMX smoke machine (CH-49/50) Designed for standing operation, optional installation is customer's choice Power supply via enclosed power unit