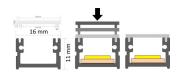

Trust your lighting project to the experienced team of LED House - let's bring your vision to life!

BrandLUZ NEGRAWidth16.0mmHeight11.0mmCasing coloursilveryCasing materialaluminumPolishingmatt

Energy class