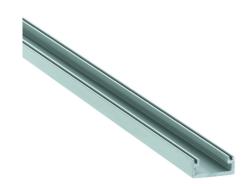

## **Aluminium profile LUZ NEGRA Milano 2m silvery**

Product code 13338

A surface-mounted aluminum profile is a practical method for installing an LED strip effectively. With an aluminum profile, there is no risk of the LED strip shifting out of place, and the profile cover maintains uniform and cozy light distribution.

Trust your lighting project to the experienced team of LED House - let's bring your vision to life!

Brand LUZ NEGRA
Length 2000.0mm
Width 16.0mm
Height 7.0mm
Casing colour silvery
Casing material aluminum
Polishing matt