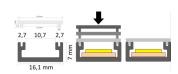

Trust your lighting project to the experienced team of LED House - let's bring your vision to life!

Brand LUZ NEGRA
Length 2000.0mm
Width 16.0mm
Height 7.0mm
Casing colour silvery
Casing material aluminum
Polishing matt