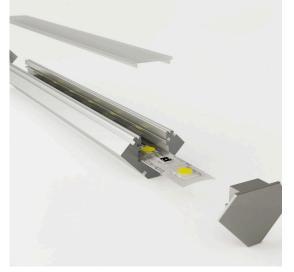

## **Aluminium profile LUZ NEGRA Sofia 2m silvery**

Product code 13341

Aluminum profile is an excellent way to create an aesthetic and practical lighting solution for areas that would otherwise remain in shadow.

Corner-mounted aluminum profile is ideal for accent lighting in the kitchen, in kitchen cabinets or above countertops, for illuminating shelves and drawers in wardrobes, for mood lighting in the living room instead of traditional moldings, for highlighting decorative items and books on shelves, for lighting stair treads in corridors, and many other different places.

Brand LUZ NEGRA
Length 2000.0mm
Width 19.0mm
Height 19.0mm
Casing colour silvery
Casing material aluminum
Polishing matt

Energy class