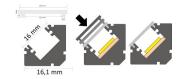

Brand LUZ NEGRA
Length 2000.0mm
Width 19.0mm
Height 19.0mm
Casing colour silvery
Casing material aluminum
Polishing matt

Energy class