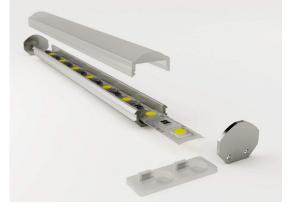

## Aluminium profile LUZ NEGRA Torino 2m silvery

Product code 13344

A surface-mounted aluminum profile is a practical method for installing an LED strip effectively. With an aluminum profile, there is no risk of the LED strip shifting out of place, and the profile cover maintains uniform and cozy light distribution.

The profile is durable yet lightweight, ensuring a long lifespan and stability. Installing a surface-mounted aluminum profile is very easy.

An aluminum profile is ideal for use in many different rooms. In the kitchen, a high-power LED strip with an aluminum profile works well above the work surface. In the living room, this combination can create cozy accent lighting. High IP-rated products are perfect for bathrooms, and in retail, LED strips with aluminum profiles are ideal for highlighting products!