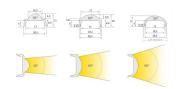

The profile is durable yet lightweight, ensuring a long lifespan and stability. Installing a surface-mounted aluminum profile is very easy.

An aluminum profile is ideal for use in many different rooms. In the kitchen, a high-power LED strip with an aluminum profile works well above the work surface. In the living room, this combination can create cozy accent lighting. High IP-rated products are perfect for bathrooms, and in retail, LED strips with aluminum profiles are ideal for highlighting products!