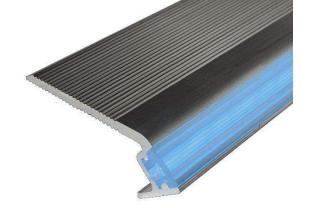

## **Aluminium profile LUZ NEGRA Niza Eco 2,4m silvery**

Product code 13345

Aluminum profile for stairs is an excellent way to create an aesthetic and practical lighting solution for areas that would otherwise remain in shadow.