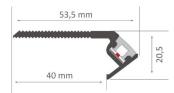

Brand LUZ NEGRA
Length 2400.0mm
Width 53.5mm
Height 20.5mm
Casing colour silvery
Casing material aluminum
Polishing matt

**Energy class** 