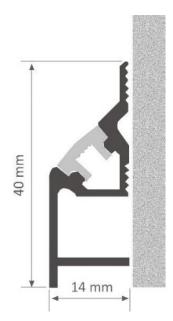

Trust your lighting project to the experienced team of LED House - let's bring your vision to life!

Brand LUZ NEGRA
Length 2400.0mm
Width 14.0mm
Height 40.0mm
Casing colour silvery
Casing material aluminum
Polishing matt