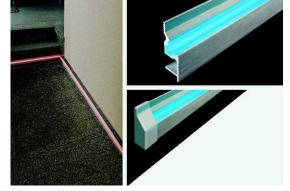

## Aluminium profile LUZ NEGRA Cambridge 2,4m silvery

Product code 13347

A surface-mounted aluminum profile is a practical method for installing an LED strip effectively. With an aluminum profile, there is no risk of the LED strip shifting out of place, and the profile cover maintains uniform and cozy light distribution.

The profile is durable yet lightweight, ensuring a long lifespan and stability. Installing a surface-mounted aluminum profile is very easy.

An aluminum profile is ideal for use in many different rooms. In the kitchen, a high-power LED strip with an aluminum profile works well above the work surface. In the living room, this combination can create cozy accent lighting. High IP-rated products are perfect for bathrooms, and in retail, LED strips with aluminum profiles are ideal for highlighting products!