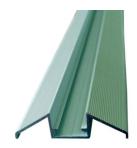

## **Aluminium profile LUZ NEGRA Zurich 2,4m silvery**

Product code 13348

A surface-mounted aluminum profile is a practical method for installing an LED strip effectively. With an aluminum profile, there is no risk of the LED strip shifting out of place, and the profile cover maintains uniform and cozy light distribution.

Trust your lighting project to the experienced team of LED House - let's bring your vision to life!

Brand LUZ NEGRA
Length 2400.0mm
Width 40.0mm
Height 10.5mm
Casing colour silvery
Casing material aluminum
Polishing matt