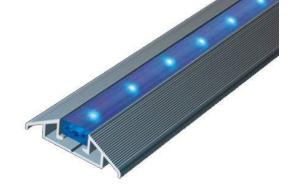

## **Aluminium profile LUZ NEGRA Zurich 2,4m silvery**

Product code 13348

A surface-mounted aluminum profile is a practical method for installing an LED strip effectively. With an aluminum profile, there is no risk of the LED strip shifting out of place, and the profile cover maintains uniform and cozy light distribution.

The profile is durable yet lightweight, ensuring a long lifespan and stability. Installing a surface-mounted aluminum profile is very easy.

An aluminum profile is ideal for use in many different rooms. In the kitchen, a high-power LED strip with an aluminum profile works well above the work surface. In the living room, this combination can create cozy accent lighting. High IP-rated products are perfect for bathrooms, and in retail, LED strips with aluminum profiles are ideal for highlighting products!