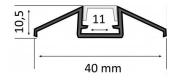

Trust your lighting project to the experienced team of LED House - let's bring your vision to life!

Brand LUZ NEGRA
Length 2400.0mm
Width 40.0mm
Height 10.5mm
Casing colour silvery
Casing material aluminum
Polishing matt