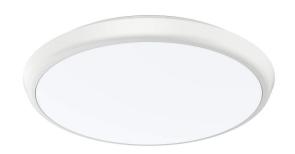

## **Dome light PROLUMEN AL08 D300 white 230V 18W 1800lm 120° IP54 840**Product code 13448

Premium-class LED ceiling light. With a classic round design.

This surface-mounted luminaire can be installed on both ceilings and walls.

Supply voltage 230V Power factor 0.90 Output 18W Maximum output 18W Lens angle 120° Cri 80 Sdcm - macadam ellipses 6 Protection class IP54 40000h Lifespan Height 48.0mm 300.0mm

Diameter 300.0m
Weight 980g
Package weight 1110g
In box 10pcs
Casing colour white
Casing material plastic
Impact resistance IK08