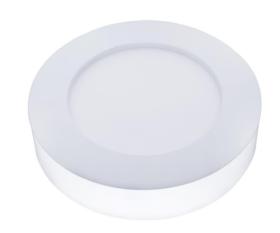

## Ceiling light E6 D176 white round 230V 12W 1190lm 160° 830

Product code 13524

Surface-mounted ceiling light.

The LED light fixture fits into any interior with its minimalist design and can be installed on both walls and ceilings.

Illuminate your world with LED House professionals - check out our project portfolio here!

Correlated colour temperature warm white 3000K

Luminous flux 1190lumens Luminaire's efficiency Im79 99lm/W 230V Supply voltage 12W Output Maximum output 12W Rated current 100mA 160° Lens angle Cri 80 Lifespan 20000h Height 34.5mm Diameter 176.5mm Weight 476g In package 1pc In box 20pcs Casing colour white