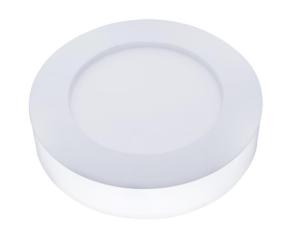

## LED ceiling light E6 D176 white round 230V 12W 1190lm 160° 830 Product code 13524

Surface-mounted ceiling light.

The LED light fixture fits into any interior with its minimalist design and can be installed on both walls and ceilings.