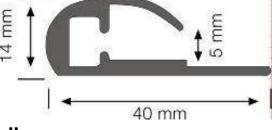

## Aluminium profile LUZ NEGRA Colonia 3m silvery

Product code 13564

A surface-mounted aluminum profile is a practical method for installing an LED strip effectively. With an aluminum profile, there is no risk of the LED strip shifting out of place, and the profile cover maintains uniform and cozy light distribution.

Trust your lighting project to the experienced team of LED House - let's bring your vision to life!

BrandLUZ NEGRALength3000.0mmWidth40.0mmHeight14.0mmCasing coloursilveryCasing materialaluminumPolishingmatt