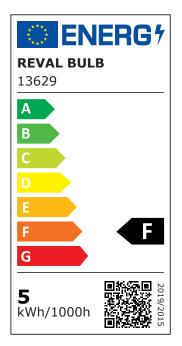

| Correlated colour temperature | pure white 4000K  |
|-------------------------------|-------------------|
| Luminous flux                 | 452lumens         |
| Luminaire's efficiency Im79   | 94lm/W            |
| Warranty                      | 5 years           |
| Source of light               | SANAN LED         |
| Led chip                      | SMD3528           |
| Brand                         | REVAL BULB        |
| Supply voltage                | 12V               |
| Output                        | 4.8W              |
| Maximum output                | 4.8W              |
| Lens angle                    | 120°              |
| Cri                           | 90                |
| Sdcm - macadam ellipses       | 3                 |
| Protection class              | IP20              |
| Lifespan                      | 50000h            |
| Llmf tm21                     | L70 @25°C 50.000h |
| Length                        | 10000.0mm         |
| Width                         | 8.0mm             |
| Height                        | 1.8mm             |
| Minimum length                | 50.0mm            |
| Work environment              | indoor use        |
| Certificates                  | CE, RoHS          |
| Eprel                         | <u>1252832</u>    |
| Energy class                  | F A G             |