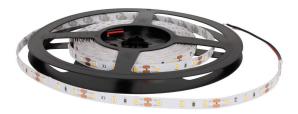

## LED strip REVAL BULB 60LED 1m 12V 4.8W 452Im 120° IP20 940

Product code 13629

Quality LED strip with 3528 LEDs. An ideal choice for decorative lighting!

LED diodes have a long lifespan compared to other light sources, reducing maintenance costs and frequent lamp replacements.

This luminaire is suitable for indoor use only, with an IP20 protection rating.

The specified price is per 1 meter of strip.

There are more meters on the roll, which can be cut according to your needs.

You can trust our products as we sell hundreds of meters of LED strips every day! Send us an inquiry, and we will provide you with an offer!