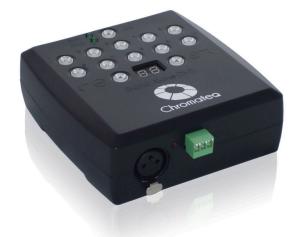

## **Controller CHROMATEQ LPSA512 5V**

Product code 13832

- LED Player + Pro DMX (30 mn Timeline) compatible
- Mini USB 2.0
- 512 In/Out Stand Alone DMX channels (using no PC)
- 1 ARTNET Universe (since 11/2012 and 1.3.0 release min.)
- 4 Mb of internal memory (min. capacity: 4,000 steps/512 ch)
- Real Time Clock triggers for each scene (Day, Week, Month, Year)
- Automatic Scene Recovery if the power is accidently cut off
- 10 LED switch button triggering
- 15 contact closure triggering (4 wires multiplexed on RI45)
- IR Remote Control Triggering via a RJ45 connector (Optional)
- Scene selection with Next and Previous buttons
- Cross Fade time between scenes in Stand Alone
- Speed and Dimmer adjustment for each scene in Stand Alone
- 16 bits, micro and fine DMX channel management in Stand Alone
- Master/Slave mode to interconnect 16 interfaces (Stand Alone)
- 3 Pins XLR and 3 Pins terminal block
- Housing that can be wall-mounted and DIN RAIL mounted
- Power: 5V. DC; 0.450 A (external Power Supply is included)
- Dimensions and Weight: H: 4 cm; W: 11 cm; L: 12 cm; 0.2 Kgs
- Operating temperatures: -25 to +70 C<sup>o</sup>
- Certifications: CE; RoHS