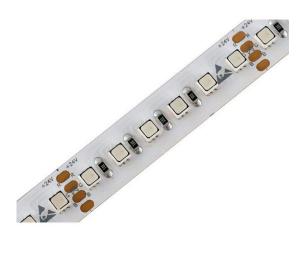

## LED strip REVAL BULB 120LED 1m 24V 28.8W 1040lm 120° IP20 RGB

Product code 13966

REVAL BULB 3535 LED strip for creating ambiance in dry indoor spaces!

LED diodes have a long lifespan compared to other light sources, reducing maintenance costs and frequent bulb changes.

This LED strip adds RGB (red, green, blue) light to the room, making it the perfect tool for creating light effects!

The specified price is per meter of the strip.

| Correlated colour temperature | RGB RGB        |
|-------------------------------|----------------|
| Luminous flux                 | 1040lumens     |
| Luminaire's efficiency Im79   | 36lm/W         |
| Warranty                      | 5 years        |
| Led chip                      | SMD3535        |
| Brand                         | REVAL BULB     |
| Supply voltage                | 24V            |
| Output                        | 28.8W          |
| Maximum output                | 28.8W          |
| Lens angle                    | 120°           |
| Sdcm - macadam ellipses       | 3              |
| Protection class              | IP20           |
| Lifespan                      | 50000h         |
| Length                        | 1000.0mm       |
| Width                         | 12.0mm         |
| Height                        | 3.4mm          |
| Minimum length                | 50.0mm         |
| Certificates                  | CE, RoHS       |
| Eprel                         | <u>1254602</u> |
| Energy class                  | G A<br>G       |