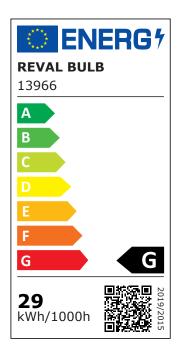

This LED strip adds RGB (red, green, blue) light to the room, making it the perfect tool for creating light effects!

The specified price is per meter of the strip.

| Correlated colour temperature | RGB RGB        |
|-------------------------------|----------------|
| Luminous flux                 | 1040lumens     |
| Luminaire's efficiency Im79   | 36lm/W         |
| Warranty                      | 5 years        |
| Led chip                      | SMD3535        |
| Brand                         | REVAL BULB     |
| Supply voltage                | 24V            |
| Output                        | 28.8W          |
| Maximum output                | 28.8W          |
| Lens angle                    | 120°           |
| Sdcm - macadam ellipses       | 3              |
| Protection class              | IP20           |
| Lifespan                      | 50000h         |
| Length                        | 1000.0mm       |
| Width                         | 12.0mm         |
| Height                        | 3.4mm          |
| Minimum length                | 50.0mm         |
| Certificates                  | CE, RoHS       |
| Eprel                         | <u>1254602</u> |
| Energy class                  | G A<br>G       |