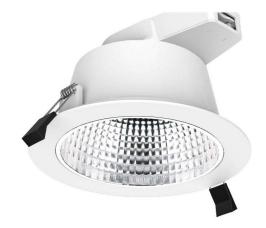

## LED downlight PROLUMEN DL98A UGR19 white round 230V 25W 2500lm 90° IP54 840

Product code 14136

Recessed LED luminaire for corridor lighting.

Protection class IP54 means that the luminaire is protected against normal dust and splashes from any direction - this feature makes DL98A ideal for illuminating bathrooms and other more humid spaces.

You can find this luminaire model in the LED House product range with both warm white (3000K) and daylight white (4000K) light.

High CRI level keeps the colours of illuminated areas and objects true and natural.

With proper use, the luminaire is energy-efficient, environmentally friendly, and has a very long lifespan (50,000h).

Illuminate your world with LED House professionals - check out our project portfolio here!

Correlated colour temperature pure white 4000K

2500lumens Luminous flux Luminaire's efficiency Im79 100lm/W Warranty 5 years **Brand PROLUMEN** Supply voltage 230V Output 25W Maximum output 25W Lens angle 90° Cri 80 Ugr 19 Protection class IP54

Llmf tm21 L80B10 @25°C 50.000h

50000h

Height 98.0mm
Diameter 228.0mm
Installation opening diameter 200mm
Weight 540g
In package 1pc
In box 12pcs
Casing colour white

Casing material aluminum + plastic

Polishing matt
Shape round
Work environment indoor use
Certificates CE, RoHS