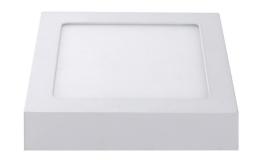

## Ceiling light E6 172x172 white square 230V 16W 1130lm 160° IP20 830 Product code 14145

Surface-mounted square ceiling light.

The LED light fixture fits into any interior with its minimalist design and can be installed on both walls and ceilings.

Illuminate your world with LED House professionals - check out our project portfolio here!

Correlated colour temperature warm white 3000K

Luminous flux 1130lumens Luminaire's efficiency Im79 71lm/W Supply voltage 230V Output 16W Maximum output 16W Rated current 125mA Lens angle 160° Cri 80 Protection class IP20 Lifespan 20000h Length 172.0mm Width 172.0mm Height 34.5mm In package 1pc In box 20pcs