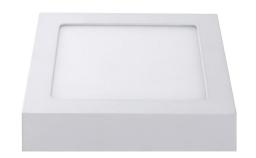

## Ceiling light E6 172x172 white square 230V 16W 1130lm 160° IP20 830 Product code 14145

Surface-mounted square ceiling light.

The LED light fixture fits into any interior with its minimalist design and can be installed on both walls and ceilings.

Illuminate your world with LED House professionals - check out our project portfolio here!

Correlated colour temperature warm white 3000K

Luminous flux 1130lumens Luminaire's efficiency Im79 71lm/W 230V Supply voltage Output 16W Rated current 125mA Lens angle 160° Cri 80 IP20 Protection class Lifespan 20000h Length 172.0mm Width 172.0mm 34.5mm Height In package 1pc 20pcs In box Casing colour white