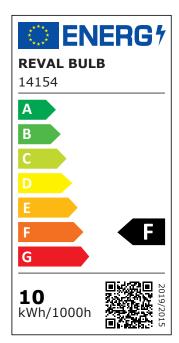

Luminous flux969lumensLuminaire's efficiency lm79101lm/WWarranty5 yearsLed chipSMD3014BrandREVAL BULB

Supply voltage 12V Output 9.6W 9.6W Maximum output Lens angle 120° 80 Cri Sdcm - macadam ellipses 3 Protection class IP20 Lifespan 50000h Length 1000.0mm Width 8.0mm Height 3.0mm Minimum length 25.0mm Work environment indoor use Certificates CE, RoHS 1254591 Eprel **Energy class** 