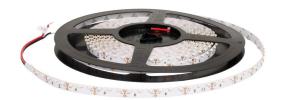

## LED strip REVAL BULB 120LED Side 1m 12V 9.6W 969lm 120° IP20 840

Product code 14154

Make your spaces more effective by using these LED strips with directional light!

This LED strip with IP20 protection class is suitable for creating a cozy atmosphere in dry indoor spaces. LED strips are flexible and can be easily customized to different installation needs and surfaces, such as furniture, shelves, stairs, etc.