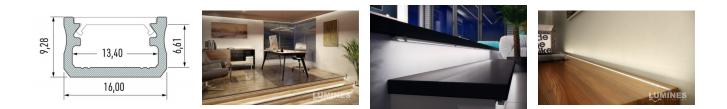

The profile is durable yet lightweight, ensuring a long lifespan and stability. Installing a surface-mounted aluminum profile is very easy.

An aluminum profile is ideal for use in many different rooms. In the kitchen, a high-power LED strip with an aluminum profile works well above the work surface. In the living room, this combination can create cozy accent lighting. High IP-rated products are perfect for bathrooms, and in retail, LED strips with aluminum profiles are ideal for highlighting products!

Trust your lighting project to the experienced team of LED House - let's bring your vision to life!

| Brand                   | <b>LUMINES</b>    |
|-------------------------|-------------------|
| Width                   | 16.0mm            |
| Height                  | 9.3mm             |
| Casing colour           | silvery           |
| Casing material         | aluminum          |
| Polishing               | matt              |
| Manufacturer's homepage | <u>lumines.uk</u> |