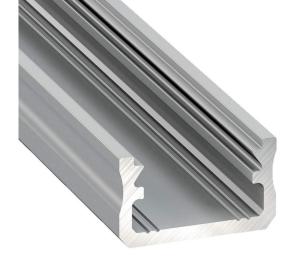

## Aluminium profile LUMINES Type A 2m silvery

Product code 14284

A surface-mounted aluminum profile is a practical method for installing an LED strip effectively. With an aluminum profile, there is no risk of the LED strip shifting out of place, and the profile cover maintains uniform and cozy light distribution.

The profile is durable yet lightweight, ensuring a long lifespan and stability. Installing a surface-mounted aluminum profile is very easy.

An aluminum profile is ideal for use in many different rooms. In the kitchen, a high-power LED strip with an aluminum profile works well above the work surface. In the living room, this combination can create cozy accent lighting. High IP-rated products are perfect for bathrooms, and in retail, LED strips with aluminum profiles are ideal for highlighting products!