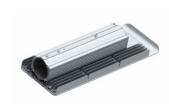

## LED street light PROLUMEN Slim silvery 230V 150W 18000lm 70x140° IP66 840

Product code 14326

The LED street light Slim is a product of the PROLUMEN brand by the Estonian company LED House OÜ.

The product uses LUMILEDS LUXEON 3030 2D LEDs and a Mean Well ELG series power supply. The housing is made of aluminum, powder-coated, and corrosion-resistant. The light is directed by a high-quality lens made of PMMA material.

Supply voltage 230V
Output 150W
Maximum output 150W
Lens angle 70x140°
Cri 80
Protection class IP66

Lifespan50000hInstallation opening diameter60mmWeight2100gIn package1pc

Casing colour silvery
Casing material aluminum
Polishing matt