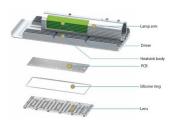

## LED street light PROLUMEN Slim silvery 230V 150W 18000lm 70x140° IP66 840

Product code 14326

The LED street light Slim is a product of the PROLUMEN brand by the Estonian company LED House OÜ.

The product uses LUMILEDS LUXEON 3030 2D LEDs and a Mean Well ELG series power supply. The housing is made of aluminum, powder-coated, and corrosion-resistant. The light is directed by a high-quality lens made of PMMA material.

The recommended installation height for a 60W light is 4-6 meters.

The light is powered by a Mean Well power supply, which is one of the most sold and widely used power supply manufacturers in the world. The input voltage of the power supplies ranges from 180 to 295V. A PFC function (power factor correction) is built-in. The working efficiency is up to 91.5%. Protection elements are built-in to safeguard against overheating, overvoltage, and overload. The power supplies have an IP67 protection class and are suitable for both indoor and outdoor use. Mean Well offers a 5-year manufacturer's warranty on the power supplies.