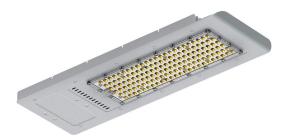

## LED street light PROLUMEN Slim silvery 230V 150W 18000lm 70x140° IP66 840

Product code 14326

The LED street light Slim is a product of the PROLUMEN brand by the Estonian company LED House OÜ.

The product uses LUMILEDS LUXEON 3030 2D LEDs and a Mean Well ELG series power supply. The housing is made of aluminum, powder-coated, and corrosion-resistant. The light is directed by a high-quality lens made of PMMA material.

Supply voltage 230V
Output 150W
Maximum output 150W
Lens angle 70x140°
Cri 80
Protection class IP66

Lifespan50000hInstallation opening diameter60mmWeight2100gIn package1pc

Casing colour silvery
Casing material aluminum
Polishing matt

Work environment outdoor use
Operation temperature -40° -+50°C
Certificates CE, RoHS, ENEC

**Energy class** 