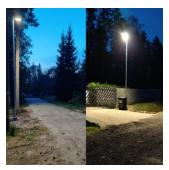

er supplies have an IP67 protection class and are suitable for both indoor and outdoor use. Mean Well offers a 5-year manufacturer's warranty on the power supplies.

More information about Mean Well power supplies can be found at www.meanwell.com



Correlated colour temperature pure white 4000K

Luminous flux 18000lumens
Luminaire's efficiency Im79 120lm/W
Source of light LUMILEDS
Power supply MEAN WELL
Brand PROLUMEN
Supply voltage 230V

Supply voltage 230V
Output 150W
Maximum output 150W
Lens angle 70x140°
Cri 80
Protection class IP66

Lifespan50000hInstallation opening diameter60mmWeight2100gIn package1pc

Casing colour silvery
Casing material aluminum
Polishing matt

Work environment outdoor use
Operation temperature -40° -+50°C
Certificates CE, RoHS, ENEC

**Energy class**