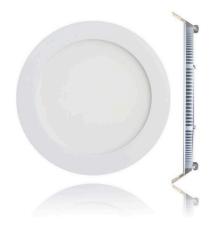

## LED panel REVAL BULB D145 white round 230V 9W 810Im 120° IP44 TRIAC 840

Product code 14382

Cutting-edge LED panel with above-average efficiency.

The IP44 protection class means that this luminaire can be used in damp environments. For example, in bathrooms or sauna antechambers.

Supply voltage 230V Power factor 0.90 Dimmable **TRIAC** Output 9W 120° Lens angle 80 Sdcm - macadam ellipses 6 IP44 Protection class Lifespan 40000h

Llmf tm21 L70 @25°C 50.000h

Height 20.0mm Diameter 145.0mm Installation opening diameter 130mm Weight 200g Package weight 250g In package 1pc In box 50pcs Casing colour white Casing material aluminum Polishing matt Shape round 15000times No. of switches