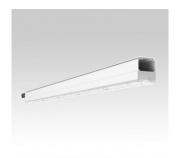

## LED luminaire Linear 1500 white 230V 40W 6000lm 90° IP20 DALI 840 Product code 14437

A ceiling light fixture with uniform light distribution that can be installed either flush-mounted or suspended from the ceiling. An ideal light fixture for above desks!

4000K LED lights provide clear and sharp light, perfect for illuminating stores and other commercial spaces.

Option to order linear lights with different lenses and power levels: 30°, 60°, 90°, 120°, 2 x 25°.

Correlated colour temperature pure white 4000K

Luminous flux 6000lumens Luminaire's efficiency Im79 150lm/W Warranty 5 years Supply voltage 230V Dimmable DALI Output 40W Lens angle 90° Cri 85 IP20 Protection class 50000h Lifespan Casing colour white Work environment indoor use Certificates CE, RoHS Energy class