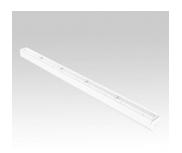

## LED luminaire Linear 1500 white 230V 40W 6000lm 90° IP20 DALI 840 Product code 14437

A ceiling light fixture with uniform light distribution that can be installed either flush-mounted or suspended from the ceiling. An ideal light fixture for above desks!