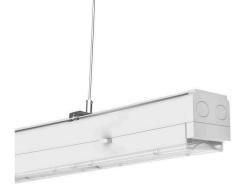

## LED luminaire Linear 1500 white 230V 40W 6000lm 90° IP20 DALI 840 Product code 14437

A ceiling light fixture with uniform light distribution that can be installed either flush-mounted or suspended from the ceiling. An ideal light fixture for above desks!

4000K LED lights provide clear and sharp light, perfect for illuminating stores and other commercial spaces.

Option to order linear lights with different lenses and power levels: 30°, 60°, 90°, 120°, 2 x 25°.

Correlated colour temperature pure white 4000K

Luminous flux 6000lumens Luminaire's efficiency Im79 150lm/W Warranty 5 years Supply voltage 230V Dimmable DALI Output 40W Lens angle 90° Cri 85 IP20 Protection class 50000h Lifespan Casing colour white Work environment indoor use Certificates CE, RoHS Energy class