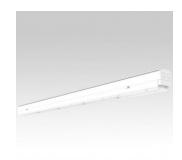

## LED luminaire Linear 1500 white 230V 40W 6000lm 90° IP20 DALI 840 Product code 14437

A ceiling light fixture with uniform light distribution that can be installed either flush-mounted or suspended from the ceiling. An ideal light fixture for above desks!

4000K LED lights provide clear and sharp light, perfect for illuminating stores and other commercial spaces.

Option to order linear lights with different lenses and power levels: 30°, 60°, 90°, 120°, 2 x 25°.