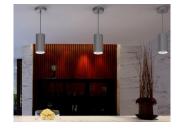

## Pendant light PROLUMEN PD02A black 230V 25W 2100lm 24° IP20 TRIAC 930

Product code 14452

PROLUMEN LED pendant light is a stylish and functional hanging light that fits into modern interiors.

Integrated DALI Dim technology allows you to adjust the brightness of the light according to your needs. This light fixture is suitable for indoor use only, with an IP20 protection rating.