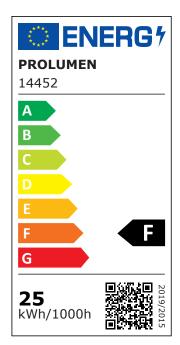

Correlated colour temperature warm white 3000K

Luminous flux 2100lumens
Luminaire's efficiency lm79 84lm/W
Warranty 5 years
Source of light CREE LED
Brand PROLUMEN
Supply voltage 230V

Supply voltage 230V Power factor 0.90 Dimmable **TRIAC** Output 25W Maximum output 25W Lens angle 24° Cri 90 Sdcm - macadam ellipses 6 Protection class IP20 Lifespan 50000h Height 1000.0mm Diameter 112.5mm In package 1pc In box 24pcs

Casing material aluminum + plastic

black

Polishing matt
Work environment indoor use
Operation temperature -200 C~650 C°C
Certificates CE, RoHS

Eprel 1298442
Energy class

Casing colour