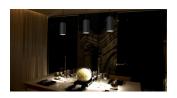

## Pendant light PROLUMEN PD02A black 230V 25W 2100lm 24° IP20 TRIAC 930

Product code 14452

PROLUMEN LED pendant light is a stylish and functional hanging light that fits into modern interiors.

Integrated DALI Dim technology allows you to adjust the brightness of the light according to your needs. This light fixture is suitable for indoor use only, with an IP20 protection rating.

Correlated colour temperature warm white 3000K

Luminous flux 2100lumens
Luminaire's efficiency lm79 84lm/W
Warranty 5 years
Source of light CREE LED
Brand PROLUMEN
Supply voltage 230V

Supply voltage 230V Power factor 0.90 Dimmable **TRIAC** Output 25W Maximum output 25W Lens angle 24° Cri 90 Sdcm - macadam ellipses 6 Protection class IP20 Lifespan 50000h Height 1000.0mm Diameter 112.5mm In package 1pc In box 24pcs