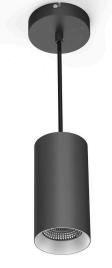

## Pendant light PROLUMEN PD02A black 230V 25W 2100lm 24° IP20 TRIAC 930

Product code 14452

PROLUMEN LED pendant light is a stylish and functional hanging light that fits into modern interiors.

Integrated DALI Dim technology allows you to adjust the brightness of the light according to your needs. This light fixture is suitable for indoor use only, with an IP20 protection rating.

Casing material aluminum + plastic

black

Polishing matt
Work environment indoor use
Operation temperature -200 C~650 C°C
Certificates CE, RoHS

Eprel 1298442
Energy class

Casing colour