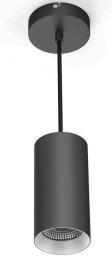

## Pendant light PROLUMEN PD02A TRIAC black 230V 25W 2100lm 24° IP20 930

Product code 14452

PROLUMEN LED pendant light is a stylish and functional hanging light that fits into modern interiors.

Integrated DALI Dim technology allows you to adjust the brightness of the light according to your needs. This light fixture is suitable for indoor use only, with an IP20 protection rating.

Casing material aluminum + plastic

black

Polishing matt
Work environment indoor use
Operation temperature -200 C~650 C°C

Certificates CE, RoHS
Eprel 1298442
Energy class

Casing colour