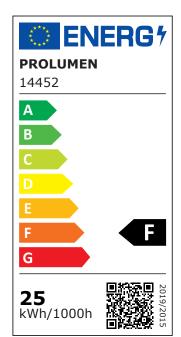

Correlated colour temperature warm white 3000K

Luminous flux

Luminaire's efficiency Im79

Warranty

Source of light

Brand

PROLUMEN

2100lumens

84lm/W

5 years

CREE LED

PROLUMEN

Supply voltage 230V Power factor 0.90 Dimmable **TRIAC** Output 25W 24° Lens angle 90 Sdcm - macadam ellipses 6 Protection class IP20 Lifespan 50000h Height 1000.0mm Diameter 112.5mm In package 1pc In box 24pcs

Casing material aluminum + plastic

black

Polishing matt
Work environment indoor use
Operation temperature -200 C~650 C°C

Certificates CE, RoHS
Eprel 1298442
Energy class

Casing colour