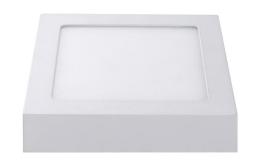

## LED ceiling light E6 122x122 white square 230V 9W 480lm 160° IP20 840 Product code 14488

Surface-mounted square ceiling light.

The LED light fixture fits into any interior with its minimalist design and can be installed on both walls and ceilings.