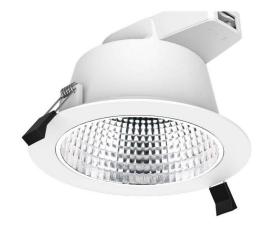

## LED downlight PROLUMEN DL98A UGR19 white round 230V 18W 1530lm 90° IP54 930

Product code 14493

Recessed LED luminaire for corridor lighting.

Protection class IP54 means that the luminaire is protected against normal dust and splashes from any direction - this feature makes DL98A ideal for illuminating bathrooms and other more humid spaces.

You can find this luminaire model in the LED House product range with both warm white (3000K) and daylight white (4000K) light.

High CRI level keeps the colours of illuminated areas and objects true and natural.

With proper use, the luminaire is energy-efficient, environmentally friendly, and has a very long lifespan (50,000h).

Illuminate your world with LED House professionals - check out our project portfolio here!

Correlated colour temperature warm white 3000K

Luminous flux 1530lumens Luminaire's efficiency Im79 85lm/W Warranty 5 years **Brand PROLUMEN** Supply voltage 230V Power factor 0.90 Output 18W Maximum output 18W Lens angle 90° 90 Cri Ugr 19 Sdcm - macadam ellipses 3 IP54 Protection class

Llmf tm21 L80B10 @25°C 50.000h

50000h

Height 95.0mm
Diameter 172.0mm
Installation opening diameter 146mm
Weight 351g
Package weight 505g
In package 1pc
In box 12pcs
Casing colour white

Lifespan

Casing material aluminum + plastic

Polishing matt
Shape round
Work environment indoor use
Certificates CE, RoHS
Eprel 2470363

Energy class