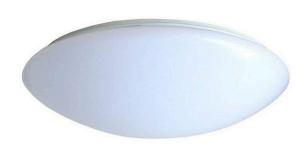

## Dome light Chiara white round 230V 24W 2000lm 180° IP20 840 Product code 14497

Classic round LED flush mount light, suitable for wall and ceiling installation.

This luminaire is suitable for indoor use only, protection class IP20.

Correlated colour temperature pure white 4000K

Luminous flux 2000lumens Luminaire's efficiency Im79 83lm/W Warranty 2 years Supply voltage 230V Output 24W 180° Lens angle Cri 80 Protection class IP20 Lifespan 25000h Height 110.0mm 380.0mm Diameter In package 1pc In box 10pcs Casing colour white Shape round No. of switches 12500times Work environment indoor use Certificates CE, RoHS