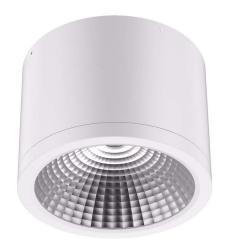

## LED luminaire PROLUMEN DL38 white 230V 35W 3400lm 36° IP54 TRIAC 940

Product code 14508

LED light fixture with a round shape for indoor use.

The LED light fixture is easily installable on ceilings and walls. Suitable for homes, offices, and conference rooms.

Environmentally friendly and stylish light fixture that renders colors accurately in rooms and has a very long lifespan (50,000 hours).

DL38 luminaires are easy to install, maintain, and use!

LED house offers both daylight (4000K) and warm light (3000K) variants. The light beam is dimmable (TRIAC/DALI).

Diameter 160.0mm

Weight 1300g

Package weight 1458g

In box 12pcs

Casing colour white

Casing material aluminum

Work environment indoor use

Casing material aluminum Work environment indoor use Operation temperature  $-20 \sim 45^{\circ}\text{C}$  Certificates CE, RoHS Eprel 1376258