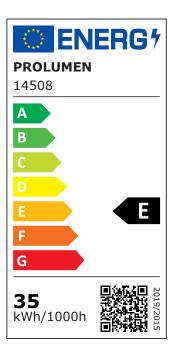

Correlated colour temperature pure white 4000K

3400lumens Luminous flux Luminaire's efficiency Im79 97lm/W Warranty 5 years **Brand PROLUMEN** Supply voltage 230V Power factor 0.90 Dimmable **TRIAC** Output 35W Maximum output 35W Lens angle 36° Cri 90 Sdcm - macadam ellipses 6 IP54 Protection class Lifespan 50000h Height 120.0mm

Energy class