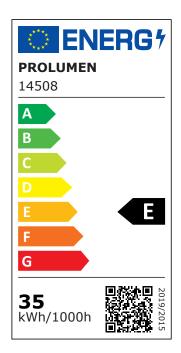

| Correlated colour temperature | pure white 4000K |
|-------------------------------|------------------|
| Luminous flux                 | 3400lumens       |
| Luminaire's efficiency lm79   | 97lm/W           |
| Warranty                      | 5 years          |
| Brand                         | PROLUMEN         |
| Supply voltage                | 230V             |
| Power factor                  | 0.90             |
| Dimmable                      | TRIAC            |
| Output                        | 35W              |
| Lens angle                    | 36°              |
| Cri                           | 90               |
| Sdcm - macadam ellipses       | 6                |
| Protection class              | IP54             |
| Lifespan                      | 50000h           |
| Height                        | 120.0mm          |
| Diameter                      | 160.0mm          |
| Weight                        | 1300g            |
| Package weight                | 1458g            |
| In box                        | 12pcs            |
| Casing colour                 | white            |
| Casing material               | aluminum         |
| Work environment              | indoor use       |
| Operation temperature         | -20 ~ 45°C       |
| Certificates                  | CE, RoHS         |
| Eprel                         | <u>1376258</u>   |
| Energy class                  | E A<br>G         |