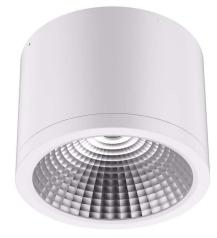

## LED luminaire PROLUMEN DL38 TRIAC white 230V 35W 3400lm 36° IP54 940

Product code 14508

LED light fixture with a round shape for indoor use.

The LED light fixture is easily installable on ceilings and walls. Suitable for homes, offices, and conference rooms.

Environmentally friendly and stylish light fixture that renders colors accurately in rooms and has a very long lifespan (50,000 hours).

DL38 luminaires are easy to install, maintain, and use!

LED house offers both daylight (4000K) and warm light (3000K) variants. The light beam is dimmable (TRIAC/DALI).

| Correlated colour temperature | pure white 4000K |
|-------------------------------|------------------|
| Luminous flux                 | 3400lumens       |
| Luminaire's efficiency lm79   | 97lm/W           |
| Warranty                      | 5 years          |
| Brand                         | PROLUMEN         |
| Supply voltage                | 230V             |
| Power factor                  | 0.90             |
| Dimmable                      | TRIAC            |
| Output                        | 35W              |
| Lens angle                    | 36°              |
| Cri                           | 90               |
| Sdcm - macadam ellipses       | 6                |
| Protection class              | IP54             |
| Lifespan                      | 50000h           |
| Height                        | 120.0mm          |
| Diameter                      | 160.0mm          |
| Weight                        | 1300g            |
| Package weight                | 1458g            |
| In box                        | 12pcs            |
| Casing colour                 | white            |
| Casing material               | aluminum         |
| Work environment              | indoor use       |
| Operation temperature         | -20 ~ 45°C       |
| Certificates                  | CE, RoHS         |
| Eprel                         | <u>1376258</u>   |
| Energy class                  | E A<br>G         |