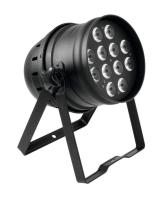

## LED floodlight LED PAR-64 HCL 12x10W Floor black 230V 125W CRI80 33° IP20 RGBW

Product code 14512

Power supply: 100-240 V AC, 50/60 Hz

Power consumption: 125 W DMX-control-channels: 4/10 DMX-512-connection: 3-pin XLR

Sound-control: via built-in microphone

LED:10 W LED RGBAWUV

LED number: 12 Beam angle: 33°

Dimensions (L x W x H): 277 x 296 x 375 mm

Weight: 2.8 kg

Ecodesign regulation: Yes

Special product: Not designed for household room illumination

Purpose: Show effect lighting

Correlated colour temperature RGBW RGBW

Supply voltage 230V Output 125W Maximum output 125W 33° Lens angle Cri 80 **Protection class** IP20 Casing colour black Casing material aluminum Work environment indoor use Certificates CE,RoHS