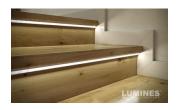

Corner-mounted aluminum profile is ideal for accent lighting in the kitchen, in kitchen cabinets or above countertops, for illuminating shelves and drawers in wardrobes, for mood lighting in the living room instead of traditional moldings, for highlighting decorative items and books on shelves, for lighting stair treads in corridors, and many other different places.