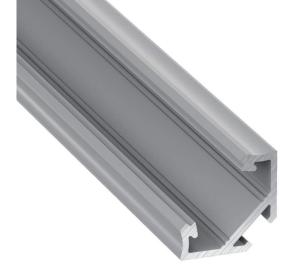

## **Aluminium profile LUMINES Type C 2m silvery**

Product code 14517

Aluminum profile is an excellent way to create an aesthetic and practical lighting solution for areas that would otherwise remain in shadow.

Brand LUMINES
Length 2020.0mm
Width 11.3mm
Height 16.6mm
Casing colour silvery
Casing material aluminum
Manufacturer's homepage lumines.uk