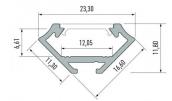

Brand LUMINES
Length 2020.0mm
Width 11.3mm
Height 16.6mm
Casing colour silvery
Casing material aluminum
Manufacturer's homepage lumines.uk