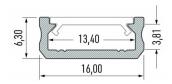

Trust your lighting project to the experienced team of LED House - let's bring your vision to life!

Brand LUMINES
Length 2020.0mm
Width 16.0mm
Height 6.3mm
Casing colour silvery
Casing material aluminum
Manufacturer's homepage lumines.uk