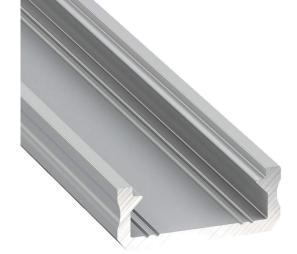

## **Aluminium profile LUMINES Type D 2m silvery**

Product code 14532

A surface-mounted aluminum profile is a practical method for installing an LED strip effectively. With an aluminum profile, there is no risk of the LED strip shifting out of place, and the profile cover maintains uniform and cozy light distribution.

The profile is durable yet lightweight, ensuring a long lifespan and stability. Installing a surface-mounted aluminum profile is very easy.

An aluminum profile is ideal for use in many different rooms. In the kitchen, a high-power LED strip with an aluminum profile works well above the work surface. In the living room, this combination can create cozy accent lighting. High IP-rated products are perfect for bathrooms, and in retail, LED strips with aluminum profiles are ideal for highlighting products!