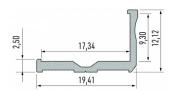

Brand LUMINES
Length 2020.0mm
Width 19.8mm
Height 12.2mm
Casing colour silvery
Casing material aluminum
Manufacturer's homepage lumines.uk

Energy class