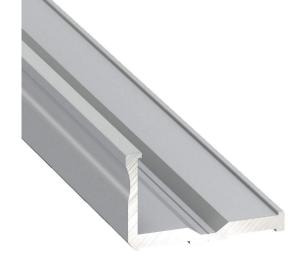

## **Aluminium profile LUMINES Type E 2m silvery**

Product code 14533

Aluminum profile is an excellent way to create an aesthetic and practical lighting solution for areas that would otherwise remain in shadow.

Brand LUMINES
Length 2020.0mm
Width 19.8mm
Height 12.2mm
Casing colour silvery
Casing material aluminum
Manufacturer's homepage lumines.uk

Energy class