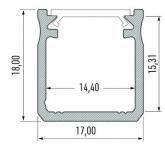

Trust your lighting project to the experienced team of LED House - let's bring your vision to life!

| Brand                   | <b>LUMINES</b>    |
|-------------------------|-------------------|
| Length                  | 2020.0mm          |
| Width                   | 17.0mm            |
| Height                  | 18.0mm            |
| Casing colour           | silvery           |
| Casing material         | aluminum          |
| Manufacturer's homepage | <u>lumines.uk</u> |