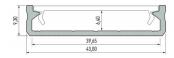

Trust your lighting project to the experienced team of LED House - let's bring your vision to life!

Brand LUMINES
Length 2020.0mm
Width 43.0mm
Height 9.3mm
Casing colour silvery
Casing material aluminum
Manufacturer's homepage lumines.uk