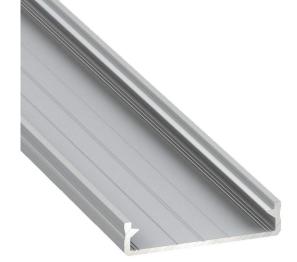

## **Aluminium profile LUMINES SOLIS 2m silvery**

Product code 14538

A surface-mounted aluminum profile is a practical method for installing an LED strip effectively. With an aluminum profile, there is no risk of the LED strip shifting out of place, and the profile cover maintains uniform and cozy light distribution.

The profile is durable yet lightweight, ensuring a long lifespan and stability. Installing a surface-mounted aluminum profile is very easy.

An aluminum profile is ideal for use in many different rooms. In the kitchen, a high-power LED strip with an aluminum profile works well above the work surface. In the living room, this combination can create cozy accent lighting. High IP-rated products are perfect for bathrooms, and in retail, LED strips with aluminum profiles are ideal for highlighting products!