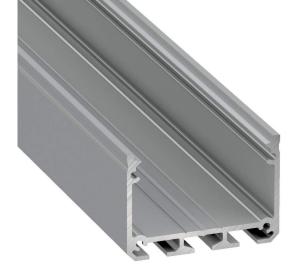

## **Aluminium profile LUMINES ILEDO 2m silvery**

Product code 14540

A surface-mounted aluminum profile is a practical method for installing an LED strip effectively. With an aluminum profile, there is no risk of the LED strip shifting out of place, and the profile cover maintains uniform and cozy light distribution.

The profile is durable yet lightweight, ensuring a long lifespan and stability. Installing a surface-mounted aluminum profile is very easy.

An aluminum profile is ideal for use in many different rooms. In the kitchen, a high-power LED strip with an aluminum profile works well above the work surface. In the living room, this combination can create cozy accent lighting. High IP-rated products are perfect for bathrooms, and in retail, LED strips with aluminum profiles are ideal for highlighting products!

Trust your lighting project to the experienced team of LED House - let's bring your vision to life!

Brand LUMINES
Length 2020.0mm
Width 43.0mm
Height 30.0mm
Casing colour silvery
Casing material aluminum
Manufacturer's homepage lumines.uk