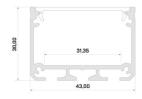

Trust your lighting project to the experienced team of LED House - let's bring your vision to life!

Brand LUMINES
Length 2020.0mm
Width 43.0mm
Height 30.0mm
Casing colour silvery
Casing material aluminum
Manufacturer's homepage lumines.uk