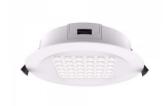

## LED downlight PROLUMEN DL96 TRIAC white round 230V 18W 1980lm 90° IP54 830

Product code 14551

Low UGR recessed LED luminaire. Ideal also for more humid spaces!

This luminaire is suitable for example in shopping centers, bedrooms, conference rooms, classrooms, living rooms, kitchens, bathrooms, and many other spaces.

Correlated colour temperature warm white 3000K

Luminous flux 1980lumens Luminaire's efficiency Im79 110lm/W Warranty 5 years **Brand PROLUMEN** 

Supply voltage 230V Power factor 0.90 Dimmable **TRIAC** Output 18W Lens angle 90° Cri 80 Sdcm - macadam ellipses 6 Protection class IP54 50000h Lifespan Height 40.0mm Diameter 190.0mm Installation opening diameter 158mm In box 24pcs Casing colour white Casing material plastic