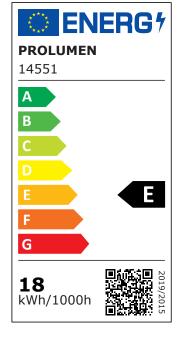

Correlated colour temperature warm white 3000K

Luminous flux 1980lumens Luminaire's efficiency Im79 110lm/W Warranty 5 years **Brand PROLUMEN** 

Supply voltage 230V Power factor 0.90 Dimmable **TRIAC** Output 18W Lens angle 90° Cri 80 Sdcm - macadam ellipses 6 Protection class IP54 50000h Lifespan Height 40.0mm Diameter 190.0mm Installation opening diameter 158mm In box 24pcs Casing colour white Casing material plastic

CE, RoHS, SAA Eprel 1952055

matt

round

indoor use

**Energy class** 

Polishing

Certificates

Work environment