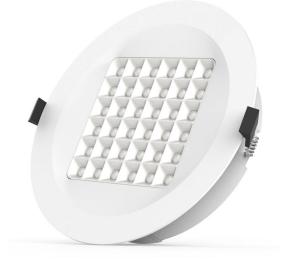

## LED downlight PROLUMEN DL96 TRIAC white round 230V 18W 1980lm 90° IP54 830

Product code 14551

Low UGR recessed LED luminaire. Ideal also for more humid spaces!

This luminaire is suitable for example in shopping centers, bedrooms, conference rooms, classrooms, living rooms, kitchens, bathrooms, and many other spaces.

Protection class IP54 means that the luminaire is protected against normal dust and splashes from any direction - this feature makes DL96 ideal for illuminating bathrooms and other more humid spaces.

You can find this luminaire model in the LED House product range with both warm white (3000K) and daylight white (4000K) light. In addition, a dimmable version (TRIAC) is also available, allowing the user to adjust the brightness of the light beam as desired.