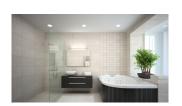

## LED downlight PROLUMEN DL96 TRIAC white round 230V 18W 1980lm 90° IP54 830

Product code 14551

Low UGR recessed LED luminaire. Ideal also for more humid spaces!

This luminaire is suitable for example in shopping centers, bedrooms, conference rooms, classrooms, living rooms, kitchens, bathrooms, and many other spaces.

Protection class IP54 means that the luminaire is protected against normal dust and splashes from any direction - this feature makes DL96 ideal for illuminating bathrooms and other more humid spaces.

You can find this luminaire model in the LED House product range with both warm white (3000K) and daylight white (4000K) light. In addition, a dimmable version (TRIAC) is also available, allowing the user to adjust the brightness of the light beam as desired.