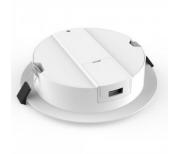

## LED downlight PROLUMEN DL96 TRIAC white round 230V 18W 1980lm 90° IP54 830

Product code 14551

Low UGR recessed LED luminaire. Ideal also for more humid spaces!

This luminaire is suitable for example in shopping centers, bedrooms, conference rooms, classrooms, living rooms, kitchens, bathrooms, and many other spaces.

Correlated colour temperature warm white 3000K

Luminous flux 1980lumens Luminaire's efficiency Im79 110lm/W Warranty 5 years **Brand PROLUMEN** 

Supply voltage 230V Power factor 0.90 Dimmable **TRIAC** Output 18W Lens angle 90° Cri 80 Sdcm - macadam ellipses 6 Protection class IP54 50000h Lifespan Height 40.0mm Diameter 190.0mm Installation opening diameter 158mm In box 24pcs Casing colour white Casing material plastic