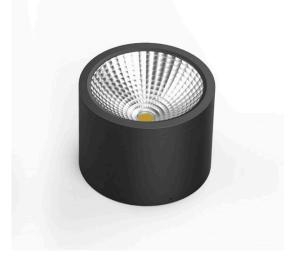

## LED luminaire PROLUMEN DL38 TRIAC black round 230V 35W 3400lm 36° IP54 940

Product code 14586

LED light fixture with a round shape for indoor use.

The LED light fixture is easily installable on ceilings and walls. Suitable for homes, offices, and conference rooms.

Environmentally friendly and stylish light fixture that renders colors accurately in rooms and has a very long lifespan (50,000 hours).

DL38 luminaires are easy to install, maintain, and use!

LED house offers both daylight (4000K) and warm light (3000K) variants. The light beam is dimmable (TRIAC/DALI).

Correlated colour temperature pure white 4000K

3400lumens Luminous flux Luminaire's efficiency Im79 97lm/W Warranty 5 years **Brand PROLUMEN** Supply voltage 230V Power factor 0.90 Dimmable **TRIAC** Output 35W 36° Lens angle 90 Cri Sdcm - macadam ellipses 6 Protection class IP54 Lifespan 50000h Height 120.0mm Diameter 160.0mm Weight 1300g Package weight 1458g In box 12pcs Casing colour black