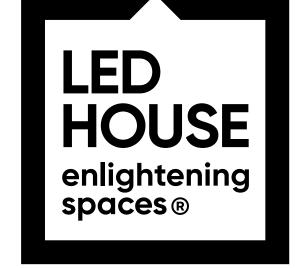

## **LED flushed wall light SL42 silvery round 230V 3W 250lm IP44 830** Product code 14640

Modern ambient light for the facade.

With its minimalist design, it is suitable as a light fixture for many different buildings. An ideal way to keep your house looking impressive even in the dark.

Illuminate your world with LED House professionals - check out our project portfolio here!

Correlated colour temperature warm white 3000K

Luminous flux 250lumens Luminaire's efficiency Im79 83lm/W Warranty 2 years Supply voltage 230V Output 3W Maximum output 3W Cri 80 IP44 Protection class Lifespan 35000h In package 1pc Casing colour silvery Casing material aluminum Shape round Work environment indoor use Certificates CE, RoHS **Energy class** 