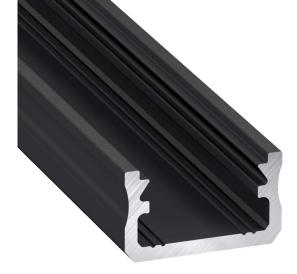

## Aluminium profile LUMINES Type A 2m black

Product code 14645

A surface-mounted aluminum profile is a practical method for installing an LED strip effectively. With an aluminum profile, there is no risk of the LED strip shifting out of place, and the profile cover maintains uniform and cozy light distribution.

The profile is durable yet lightweight, ensuring a long lifespan and stability. Installing a surface-mounted aluminum profile is very easy.

An aluminum profile is ideal for use in many different rooms. In the kitchen, a high-power LED strip with an aluminum profile works well above the work surface. In the living room, this combination can create cozy accent lighting. High IP-rated products are perfect for bathrooms, and in retail, LED strips with aluminum profiles are ideal for highlighting products!