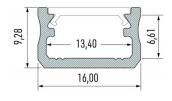

Trust your lighting project to the experienced team of LED House - let's bring your vision to life!

Brand LUMINES
Length 2020.0mm
Width 16.0mm
Height 9.3mm
Casing colour black
Casing material aluminum
Polishing matt
Manufacturer's homepage lumines.uk