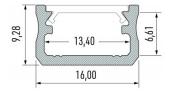

Trust your lighting project to the experienced team of LED House - let's bring your vision to life!

Brand LUMINES
Width 16.0mm
Height 9.3mm
Casing colour white
Casing material aluminum
Polishing matt
Manufacturer's homepage lumines.uk