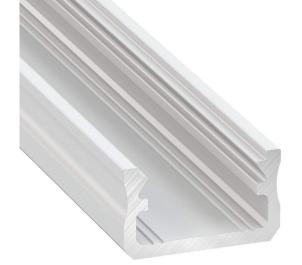

## **Aluminium profile LUMINES Type A 2m white**

Product code 14646

A surface-mounted aluminum profile is a practical method for installing an LED strip effectively. With an aluminum profile, there is no risk of the LED strip shifting out of place, and the profile cover maintains uniform and cozy light distribution.

The profile is durable yet lightweight, ensuring a long lifespan and stability. Installing a surface-mounted aluminum profile is very easy.

An aluminum profile is ideal for use in many different rooms. In the kitchen, a high-power LED strip with an aluminum profile works well above the work surface. In the living room, this combination can create cozy accent lighting. High IP-rated products are perfect for bathrooms, and in retail, LED strips with aluminum profiles are ideal for highlighting products!