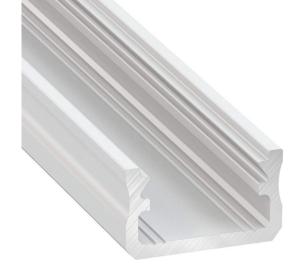

## **Aluminium profile LUMINES Type A 3m white**

Product code 14655

A surface-mounted aluminum profile is a practical method for installing an LED strip effectively. With an aluminum profile, there is no risk of the LED strip shifting out of place, and the profile cover maintains uniform and cozy light distribution.

The profile is durable yet lightweight, ensuring a long lifespan and stability. Installing a surface-mounted aluminum profile is very easy.

An aluminum profile is ideal for use in many different rooms. In the kitchen, a high-power LED strip with an aluminum profile works well above the work surface. In the living room, this combination can create cozy accent lighting. High IP-rated products are perfect for bathrooms, and in retail, LED strips with aluminum profiles are ideal for highlighting products!