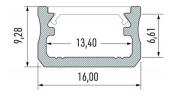

Trust your lighting project to the experienced team of LED House - let's bring your vision to life!

Brand LUMINES
Length 3000.0mm
Width 16.0mm
Height 9.3mm
Casing colour white
Casing material aluminum
Polishing matt
Manufacturer's homepage lumines.uk