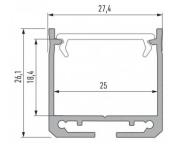

Trust your lighting project to the experienced team of LED House - let's bring your vision to life!

Brand LUMINES
Width 27.4mm
Height 26.1mm
In package 6pcs
Casing colour white
Casing material aluminum
Manufacturer's homepage lumines.uk