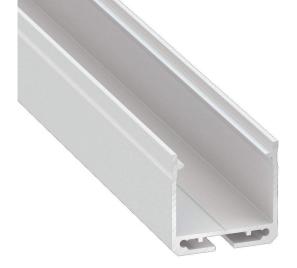

## **Aluminium profile LUMINES DILEDA 2m white**

Product code 14673

A surface-mounted aluminum profile is a practical method for installing an LED strip effectively. With an aluminum profile, there is no risk of the LED strip shifting out of place, and the profile cover maintains uniform and cozy light distribution.

Trust your lighting project to the experienced team of LED House - let's bring your vision to life!

Brand LUMINES
Width 27.4mm
Height 26.1mm
In package 6pcs
Casing colour white
Casing material aluminum
Manufacturer's homepage lumines.uk