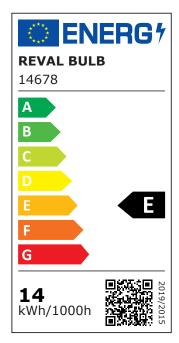

Llmf tm21 L70B50 @25°C 50.000h

Length 1000.0mm Width 10.0mm Height 1.4mm Minimum length 50.0mm Work environment indoor use Operation temperature -20 - +45°C Certificates CE, RoHS Eprel 989523

Energy class